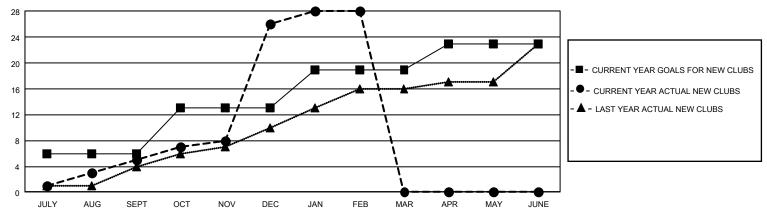

## GMT Constitutional Area 6, Group B

REPORT DOES NOT INCLUDE CLUBS IN UNDISTRICTED AREAS.

| Clubs         |               |             |               | Members               |                        |                         |                                                    |  |
|---------------|---------------|-------------|---------------|-----------------------|------------------------|-------------------------|----------------------------------------------------|--|
|               | RESULTS FOR   | R 2020-2021 |               | RESULTS FOR 2020-2021 |                        |                         |                                                    |  |
| QUARTER       | NEW CLUB GOAL | NEW CLUBS   | DROPPED CLUBS | QUARTER MEM           | BER GROWTH NET<br>GOAL | MEMBER GROWTH<br>ACTUAL | DROPPED<br>MEMBERS ACTUAL<br>(including transfers) |  |
| JULY/AUG/SEPT | 18            | 5           | 1             | JULY/AUG/SEPT         | 110                    | 520                     | 438                                                |  |
| OCT/NOV/DEC   | 21            | 21          | 0             | OCT/NOV/DEC           | 280                    | 1,233                   | 633                                                |  |
| JAN/FEB/MAR   | 18            | 2           | 38            | JAN/FEB/MAR           | 240                    | 179                     | 626                                                |  |
| APR/MAY/JUNE  | 12            | 0           | 0             | APR/MAY/JUNE          | 175                    | 0                       | 0                                                  |  |

## GOALS AND ACTUAL NEW CLUBS CUMULATIVE