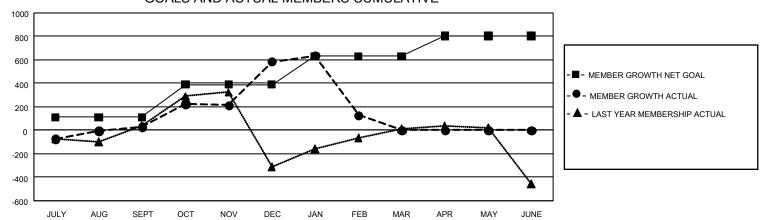

## GMT Constitutional Area 6, Group B

REPORT DOES NOT INCLUDE CLUBS IN UNDISTRICTED AREAS.

| Clubs         |               |             |               | Members               |                        |                         |                                                    |  |
|---------------|---------------|-------------|---------------|-----------------------|------------------------|-------------------------|----------------------------------------------------|--|
|               | RESULTS FOR   | R 2020-2021 |               | RESULTS FOR 2020-2021 |                        |                         |                                                    |  |
| QUARTER       | NEW CLUB GOAL | NEW CLUBS   | DROPPED CLUBS | QUARTER MEM           | BER GROWTH NET<br>GOAL | MEMBER GROWTH<br>ACTUAL | DROPPED<br>MEMBERS ACTUAL<br>(including transfers) |  |
| JULY/AUG/SEPT | 18            | 5           | 1             | JULY/AUG/SEPT         | 110                    | 520                     | 438                                                |  |
| OCT/NOV/DEC   | 21            | 21          | 0             | OCT/NOV/DEC           | 280                    | 1,233                   | 633                                                |  |
| JAN/FEB/MAR   | 18            | 2           | 38            | JAN/FEB/MAR           | 240                    | 179                     | 626                                                |  |
| APR/MAY/JUNE  | 12            | 0           | 0             | APR/MAY/JUNE          | 175                    | 0                       | 0                                                  |  |

## GOALS AND ACTUAL MEMBERS CUMULATIVE

| DROPPED CLUBS: 39  |       | 332 CLUBS OF 582 ADDED 1 OR MORE | GENDER DISTRIBUTION             |                 |       |
|--------------------|-------|----------------------------------|---------------------------------|-----------------|-------|
|                    |       | NEW MEMBERS                      | MALE                            | 10,941 (75.85%) |       |
|                    |       |                                  | FEMALE                          | 3,483 (24.15%)  |       |
| DROPPED MEMBERS    |       |                                  |                                 |                 |       |
| DECEASED           | 43    | CLICK HERE FOR CUMULATIVE        | TOTAL FAMILY UNIT MEMBERS       |                 | 5,187 |
| CLUB CANCELLED 551 |       | MEMBERSHIP DATA                  |                                 |                 |       |
| OTHER              | 1,103 |                                  | FAMILY MEMBERS PAYING HALF DUES |                 | 2,862 |
| TOTAL              | 1,697 |                                  |                                 |                 |       |